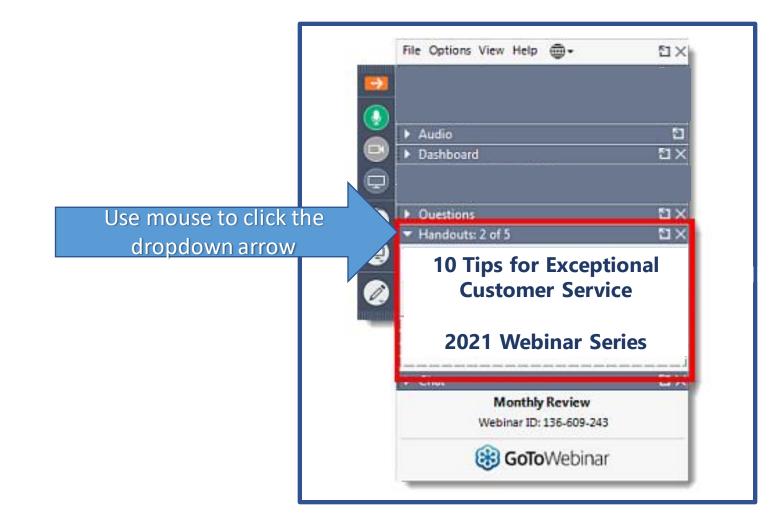

#### Download Your Handout





1

# WELCOME!





#### Your Webinar Today is Presented by:





### Thank you for joining us today!

#### Want to learn more?



Pam Pederson Director of Engagement and Communications Edge2Learn Ppederson@edge2learn.com





www.epmsonline.com www.edge2learn.com

### Today's Presentation!





#### Meet Your Speaker: Wesley Aleshire





# 1010500 Exceptional Sustemer Service

Facilitated by Wesley Aleshire





Impressions

Market Comps During Conflict The Customers Experience



73% of customers believe that valuing their time is the most important thing a company can do.

65% of surveyed customers believe consumer reviews are more credible than an established brand reputation.

54% of customers have higher expectations for customer service today than one year ago.

Data Point | Sta