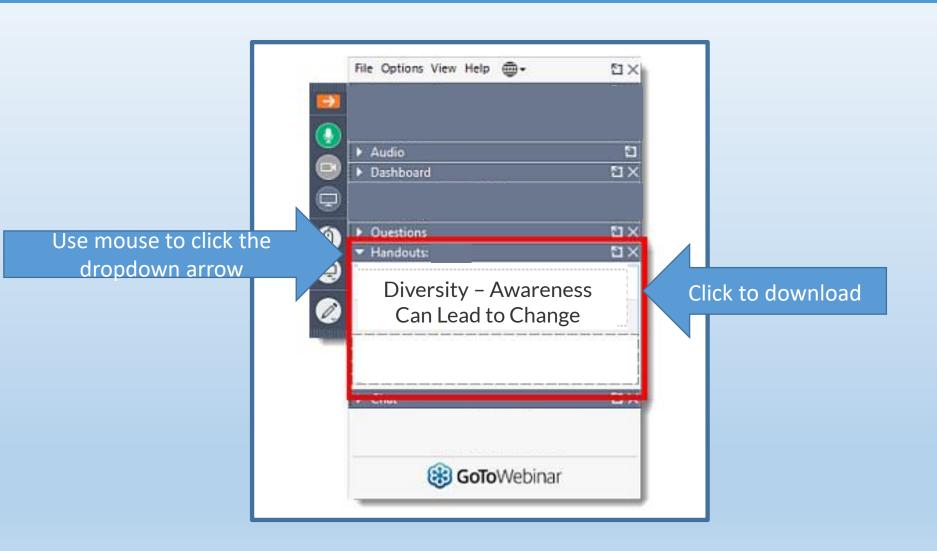

#### **Download Your Handout**



## DIVERSITY AND BIAS Awareness Can Lead to Change

## WELCOME!







## edge2learn

PARTNERS IN MANAGEMENT SOLUTIONS





#### **Resource Center**



COVID-19 is a pendenic that has affected everyone in our industry both in business and personal life. We have technology that allows us to continue business interactions with things return to normal. With this in mind, wire created resources to assist you with adjusting and taking procurdions as needed. Together, we'll keep the multi-family industry moving broward and ready to handle what comes next.

























В

0

М













#### Other Resources









Outside Resources: Learning from Others!





#### A Partner You Can Trust!















## Thank you for joining us today!

#### Want to learn more?



#### **Pam