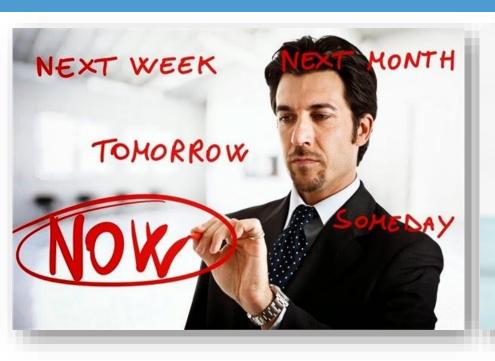

# What are your decision-making instincts?

Prepare for CONFIDENCE!

The more prepared you are to make decisions, the more confident you will be to carry them out quickly