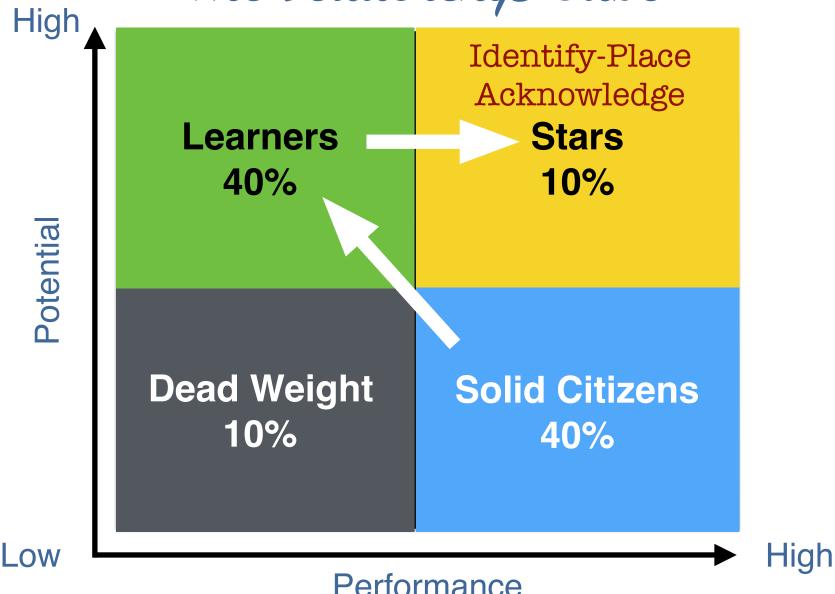

### Learners need your time!

High

Potential

Identify Spend Time

Learners 40%

Identify-Place Acknowledge

Stars 10%

Dead Weight 10%