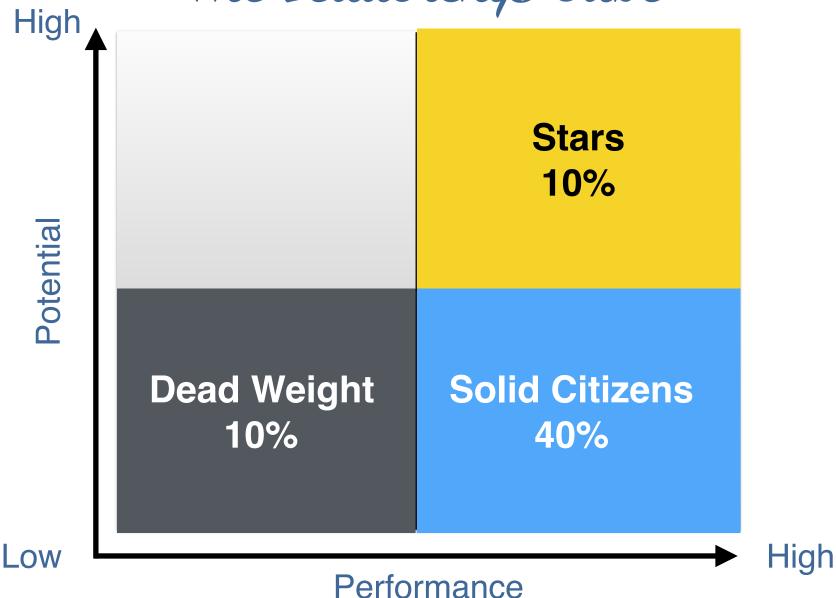

### Learners need your time!

High

Potential

Identify Spend Time

Learners 40%

Identify-Place Acknowledge

Stars 10%

Dead Weight 10%

Identify-Remove

Solid Citizens 40%

Identify-Thank you!

Low

High

Identify where your people are...
and where YOU are too!