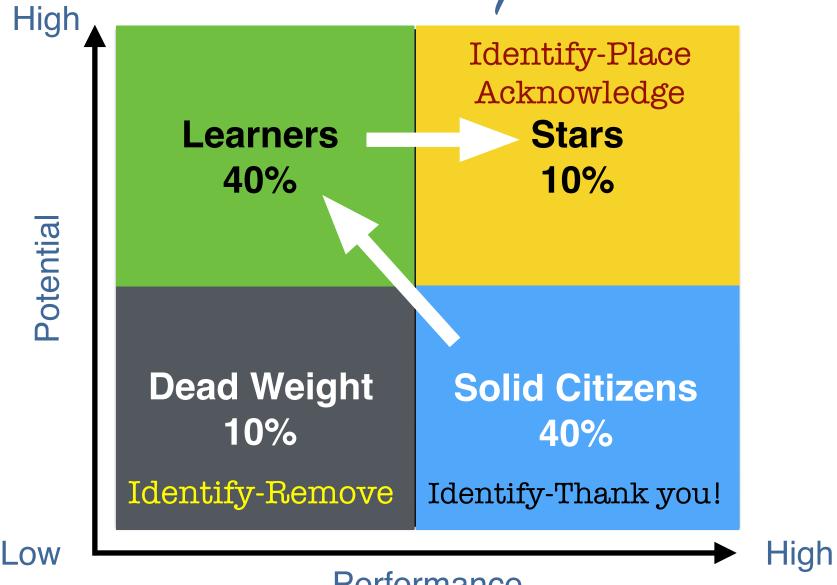

### Learners need your time!

High

Potential

Identify Spend Time

Learners 40%

Identify-Place Acknowledge

Stars 10%

Dead Weight 10%

Identify-Remove

Solid Citizens 40%

Identify-Thank you!

Low

High

Identify where your people are...
and where YOU are too!