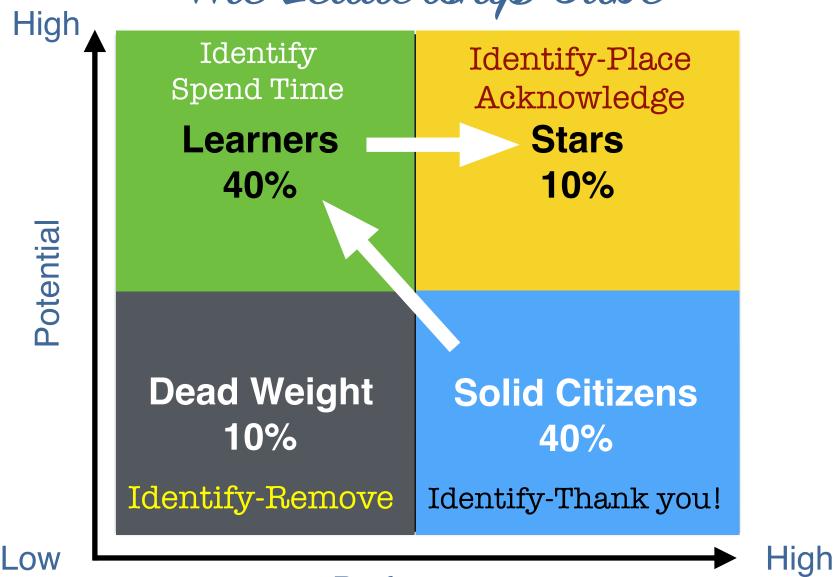

### Learners need your time!

High

Potential

Identify Spend Time

Learners 40%

Identify-Place Acknowledge

Stars 10%

Dead Weight 10%

Identify-Remove

Solid Citizens 40%

Identify-Thank you!

Low

High

Identify where your people are...
and where YOU are too!