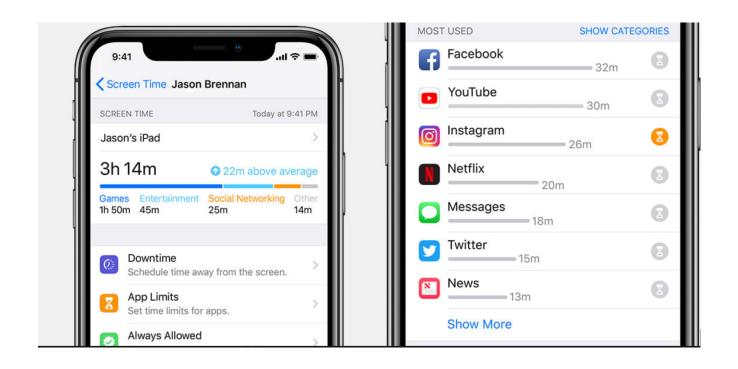

Where are you Wasting Time?

Check your Cell Phone Screen Time

Naming Goals to Give Direction

Be as Descriptive as Possible