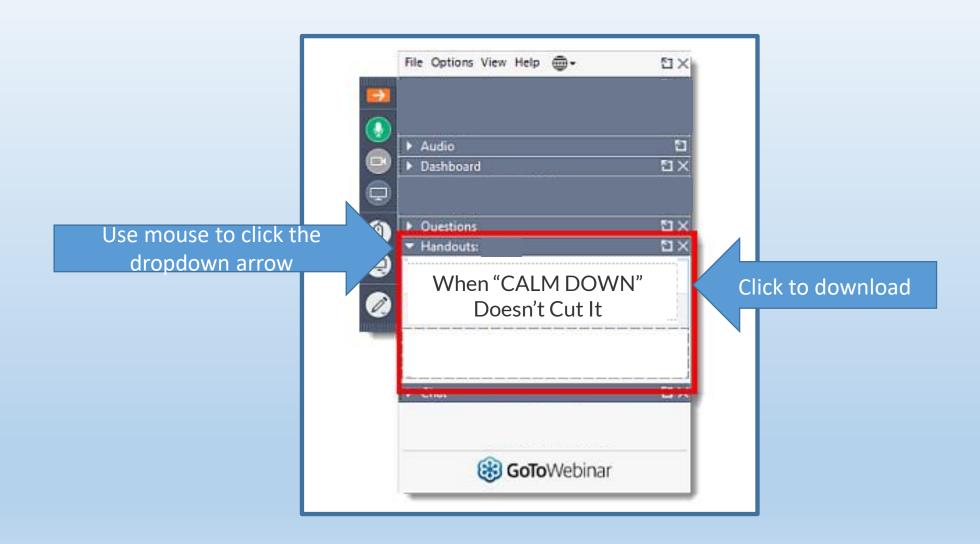

#### **Download Your Handout**



## When "CALM DOWN" Doesn't Cut It -

How to De-escalate Conflict and Keep Your Cool





#### Your Webinar Today is Presented by Ellis, Partners and Edge2Learn







| Property<br>Performance Tier |                         | onding to Resident<br>eys  | Resident Surveys<br>Rec'd in 12 months | Loyalty Score              | Renewal Score          |
|------------------------------|-------------------------|----------------------------|----------------------------------------|----------------------------|------------------------|
|                              | Onsite Response<br>Rate | Average Days to<br>Respond | Surveys<br>Received /<br>Total Units   | Likelihood to<br>Recommend | Likelihood to<br>Renew |
| Top 10%                      | 94%                     | 4.3