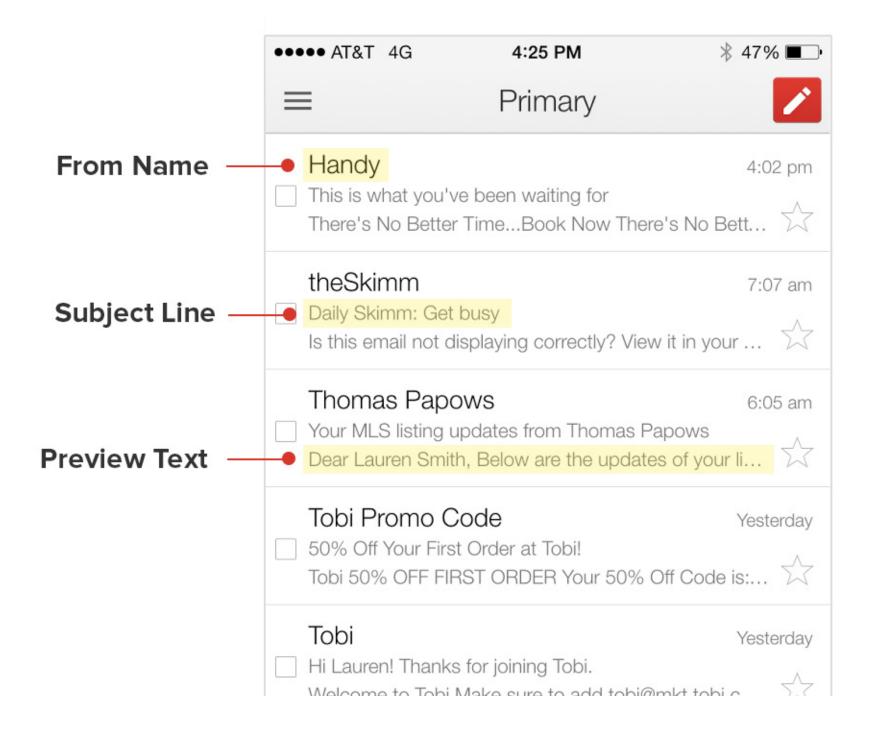

# 8.25

WHY?

People rely less on email

Software routes email out

Filter out common sales words

Junk email addresses

Just checking in...

Thought #1
Subject lines and preview text